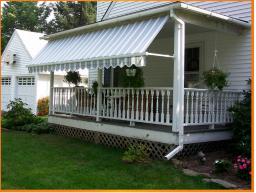

# ▼ ADJUSTABLE INCLINE ▼

The retractable nature of the Drop Arm allows you to adjust the product to best suit your shading or privacy needs. You will reduce interior room temperatures up to 20 degrees by stopping the sun's heat before it reaches the glass. For low sun, The Drop Arm can be adjusted down to provide virtually complete coverage of the window or opening.

With 170 degrees of adjustable inclination, you determine how much of the sun's heat and light you need. When you desire full exposure your Drop Arm awnings can be fully retracted under their optional protective hood or stored under an overhang, protecting the fabric from the elements.