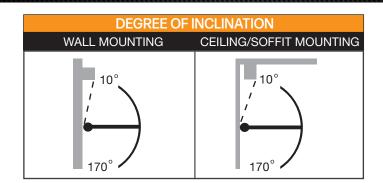

# ▼ ADJUSTABLE INCLINE ▼

The retractable nature of the Drop Arm allows you to adjust the product to best suit your shading or privacy needs. You will reduce interior room temperatures up to 20 degrees by stopping the sun's heat before it reaches the glass. For low sun, The Drop Arm can be adjusted down to provide virtually complete coverage of the window or opening.

With 170 degrees of adjustable inclination, you determine how much of the sun's heat and light you need. When you desire full exposure your Drop Arm awnings can be fully retracted under their optional protective hood or stored under an overhang, protecting the fabric from the elements.

# ▼ MOUNTING & ADJUSTING ▼

#### MOUNTING AND ADJUSTABILITY

Drop Arm awnings can be wall or ceiling mounted to provide shade where you need it. The spring loaded arms provide you the option to adjust the unit from fully retracted to full coverage.