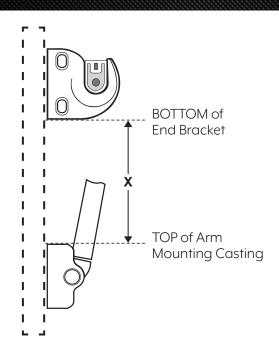

### ▼ VERTICAL POSITIONING ▼

#### VERTICAL POSITIONING OF DROP ARM

All dimensions are measured from the BOTTOM of the end bracket to the TOP of the arm mounting casting.

| If Projection Is: | Then "X" Is: |
|-------------------|--------------|
| 2'0"              | 19 3/4"      |
| 2'4"              | 23 1/2"      |
| 2'8"              | 27 3/4"      |
| 3'0"              | 31 3/4"      |
| 3'4"              | 35 3/4"      |
| 3'8"              | 39 3/4"      |
| 4'0"              | 43 3/4"      |
| 4'4"              | 47 3/4 "     |
| 4'8"              | 51 3/4"      |
| 5'0"              | 55 3/4"      |