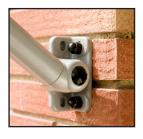

# ▼ MOUNTING & ADJUSTING ▼

#### MOUNTING AND ADJUSTABILITY

Drop Arm awnings can be wall or ceiling mounted to provide shade where you need it. The spring loaded arms provide you the option to adjust the unit from fully retracted to full coverage.