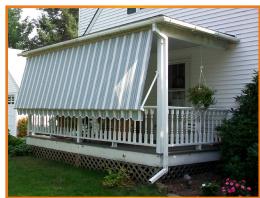

# ▼ ADJUSTABLE INCLINE ▼

The retractable nature of the Drop Arm allows you to adjust the product to best suit your shading or privacy needs. You will reduce interior room temperatures up to 20 degrees by stopping the sun's heat before it reaches the glass. For low sun, The Drop Arm can be adjusted down to provide virtually complete coverage of the window or opening.

With 170 degrees of adjustable inclination, you determine how much of the sun's heat and light you need. When you desire full exposure your Drop Arm awnings can be fully retracted under their optional protective hood or stored under an overhang, protecting the fabric from the elements.