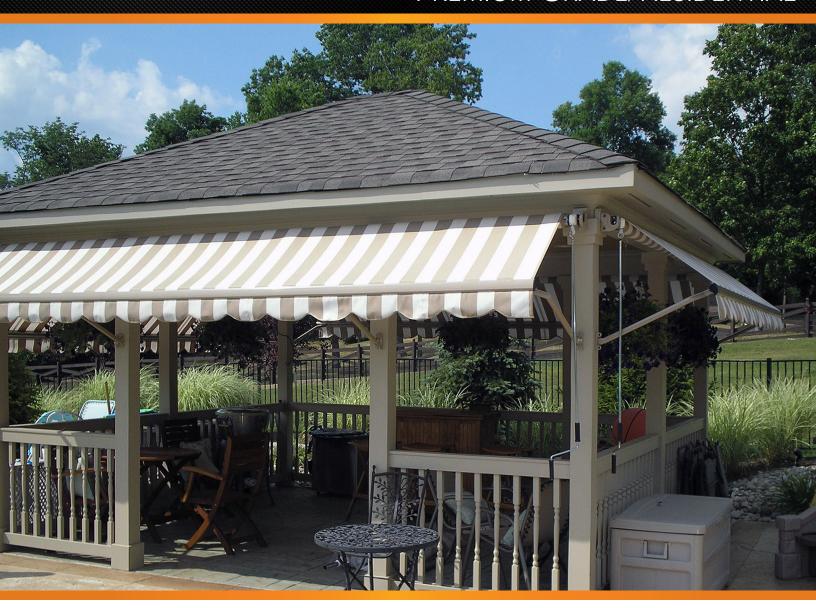

# ECLIPSE DROP ARM

Premium Grade/Residential

The Eclipse Window and Porch Awning can drop down for full porch and window coverage. This feature is perfect in providing shade from low sun angles and helps reduce energy costs for your home. It can also be raised up when not needed, maintaining your view.

# ▼ ADJUSTABLE INCLINE ▼

The retractable nature of the Drop Arm allows you to adjust the product to best suit your shading or privacy needs. You will reduce interior room temperatures up to 20 degrees by stopping the sun's heat before it reaches the glass. For low sun, The Drop Arm can be adjusted down to provide virtually complete coverage of the window or opening.

With 170 degrees of adjustable inclination, you determine how much of the sun's heat and light you need. When you desire full exposure your Drop Arm awnings can be fully retracted under their optional protective hood or stored under an overhang, protecting the fabric from the elements.

#### MOUNTING AND ADJUSTABILITY

Drop Arm awnings can be wall or ceiling mounted to provide shade where you need it. The spring loaded arms provide you the option to adjust the unit from fully retracted to full coverage.