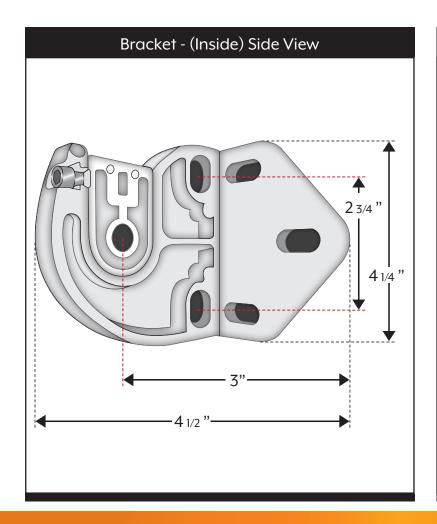

# ■ BRACKET DIMENSIONS ■

#### **ECLIPSE DROP ARM BRACKET** For wall or soffit mounting