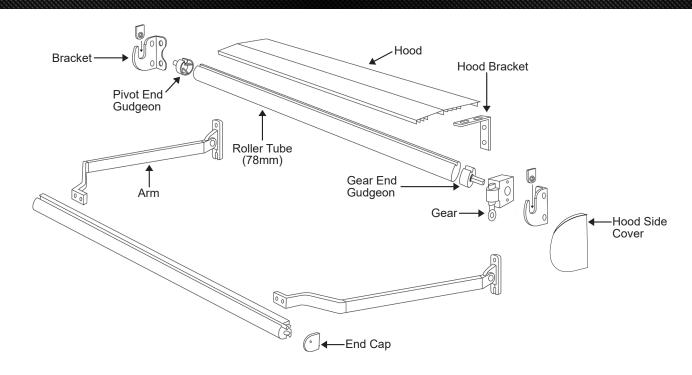

'81/4"       |  |
| RTS Override       | 3'01/2"       |  |
| Manual Gear        | 2'0"          |  |

# ▼ ADJUSTABLE INCLINE ▼







The retractable nature of the Drop Arm allows you to adjust the product to best suit your shading or privacy needs. You will reduce interior room temperatures up to 20 degrees by stopping the sun's heat before it reaches the glass. For low sun, The Drop Arm can be adjusted down to provide virtually complete coverage of the window or opening.

With 170 degrees of adjustable inclination, you determine how much of the sun's heat and light you need. When you desire full exposure your Drop Arm awnings can be fully retracted under their optional protective hood or stored under an overhang, protecting the fabric from the elements.

### **▼ UNIT EXPANDED VIEW ▼**



# ■ BRACKET DIMENSIONS ■

#### **ECLIPSE DROP ARM BRACKET** For wall or soffit mounting







### **▼** ARM & BRACKET ASSIGNMENTS **▼**

| NUMBER OF ARMS AND<br>CENTER SUPPORT USE |           |                 |  |  |
|------------------------------------------|-----------|-----------------|--|--|
| UNIT WIDTH                               | # OF ARMS | CENTER SUPPORTS |  |  |
| up to 13'0"                              | 2         | 0               |  |  |
| 13'0" to 20'0"                           | 4         | 0               |  |  |
| 20'0 1/8" to 22'0"                       | 4         | 2               |  |  |
| 22'0 1/8" to 30'0"                       | 4         | 2               |  |  |

| HOOD BRACKET ASSIGNMENT |               |                  |               |  |  |
|------