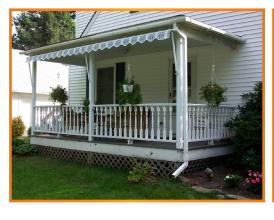

# ECLIPSE DROP ARM

Premium Grade/Residential

The Eclipse Window and Porch Awning can drop down for full porch and window coverage. This feature is perfect in providing shade from low sun angles and helps reduce energy costs for your home. It can also be raised up when not needed, maintaining your view.

# ▼ ADJUSTABLE INCLINE ▼

The retractable nature of the Drop Arm allows you to adjust the product to best suit your shading or privacy needs. You will reduce interior room temperatures up to 20 degrees by stopping the sun's heat before it reaches the glass. For low sun, The Drop Arm can be adjusted down to provide virtually complete coverage of the window or opening.