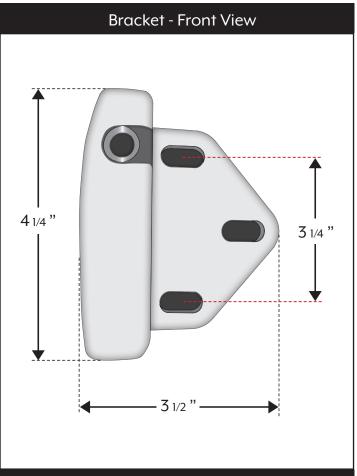

# ■ BRACKET DIMENSIONS ■

#### **ECLIPSE DROP ARM BRACKET** For wall or soffit mounting