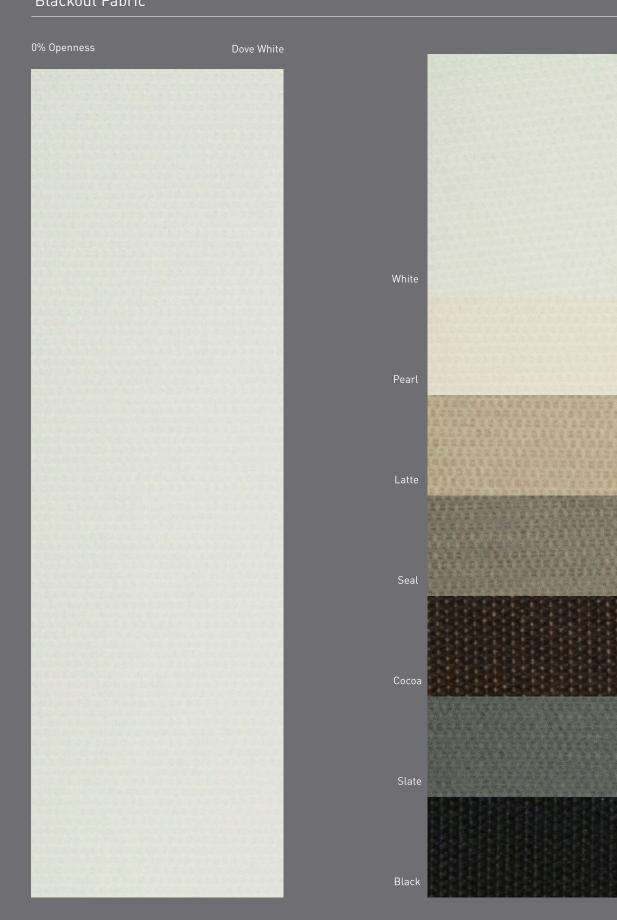

| SPECIFICATIONS             |                                     |
|----------------------------|-------------------------------------|
| Series                     | Mesa Blackout                       |
| Composition                | 100% Polyester with Acrylic Backing |
| Openness Factor            | 0%                                  |
| Weight                     | 9.4 oz/yd2 (320 g/m2)               |
| Thickness                  | 0.022 in (.55mm)                    |
| Colorfastness              | Grade 6-7                           |
| Standard width             | 98.4" (2.5m) and 118" (3m)          |
| Average length             | 27 yd/roll (25m)                    |
| Fire Classifications       | NFPA-701, CA Title 19               |
| Environmental<br>Standards | Greenguard and Greenguard Gold      |