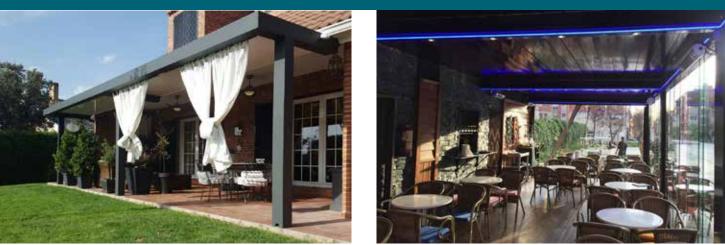

#### FRAME COLOR CHOICES:

RAL 1013

Oyster

Onvx

RAL 9011 Charcoal Basalt Grey

We all like to feel sheltered and, at the same time, enjoy the freedom that outdoor life offers us. The Eclipse Latitude is designed to allow you to take advantage of the garden or terrace throughout the year, day and night, enjoying evenings that are full of unique moments. With these pergolas, you can extend and equip the new spaces of your homes or businesses. With a variety of integrated and add-on accessories you will create an outdoor space the entire family can enjoy, secure in the feeling of protection.

The Eclipse Latitude will change your attitude about outdoor living. Imagine having control over the environment be it sun, wind, or rain. At the touch of a button, you can go from direct sunlight and full airflow to an enclosed setting protecting you from the elements...and everywhere in between. The Eclipse Latitude is constructed of high strength aluminum and powder coated in a long lasting, durable finish. Your Latitude is built to last. The elegant European inspired lines of the Latitude will add class and style to any backyard, patio or business.