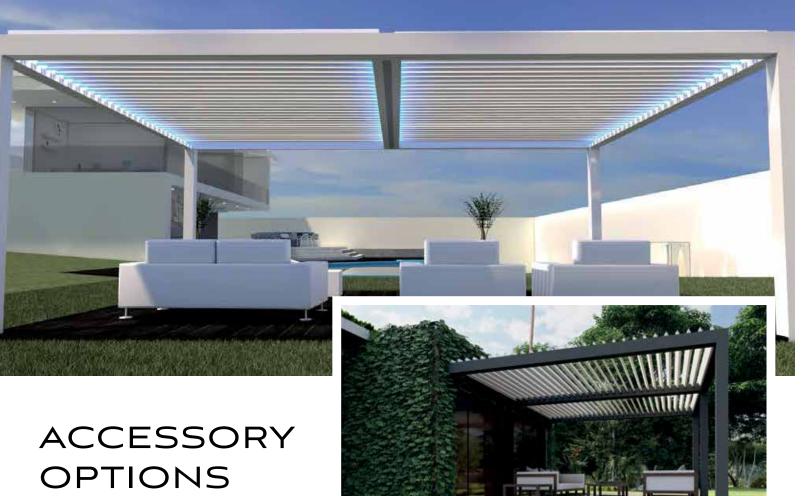

# **PRODUCT FEATURE OPTIONS**

LIGHTING OPTIONS:

**SPOTLIGHTS** 

# BESPOKE **DESIGN**

With a variety of integrated and add-on accessories, you can create an outdoor space the entire family will enjoy - expanded comfort, day or night, rain or shine!

**LIGHTING:** The high quality LED lighting system, which is integrated into the slats and/or perimeter, creates a warm atmosphere that is luxurious, allowing you to take advantage of the pergola at any time of day.

### TO FIT YOUR NEEDS

The Eclipse Latitude is a complete, custom engineered system specifically designed to address your unique needs. The Latitude can be full free standing or can attach to a structure to provide a weatherproof environment from your house to your new outdoor living room. Options for the Latitude include lights and retractable side screens, plus other add ons. Please check with your dealer.