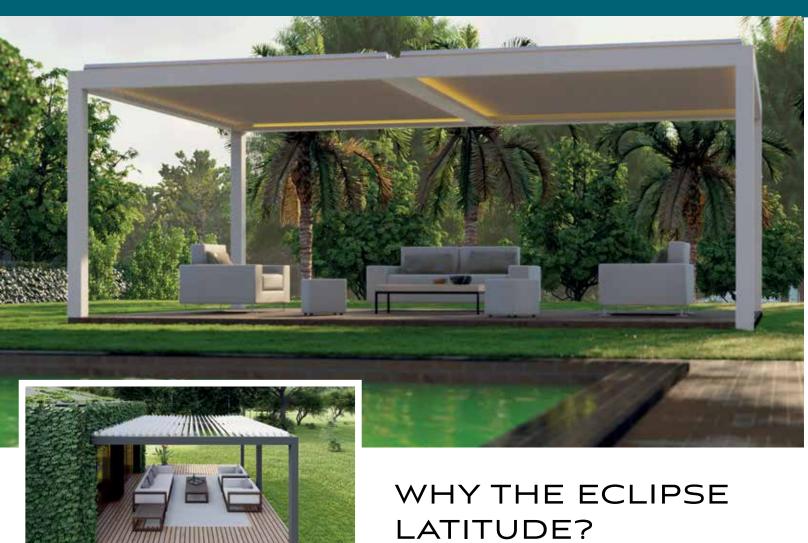

# EUROPEAN ELEGANCE AT HOME

#### FRAME COLOR CHOICES:

RAL 1013

Oyster

Onvx

RAL 9011 Charcoal Basalt Grey

We all like to feel sheltered and, at the same time, enjoy the freedom that outdoor life offers us. The Eclipse Latitude is designed to allow you to take advantage of the garden or terrace throughout the year, day and night, enjoying evenings that are full of unique moments. With these pergolas, you can extend and equip the new spaces of your homes or businesses. With a variety of integrated and add-on accessories you will create an outdoor space the entire family can enjoy, secure in the feeling of protection.

The Eclipse Latitude will change your attitude about outdoor living. Imagine having control over the environment be it sun, wind, or rain. At the touch of a button, you can go from direct sunlight and full airflow to an enclosed setting protecting you from the elements...and everywhere in between. The Eclipse Latitude is constructed of high strength aluminum and powder coated in a long lasting, durable finish. Your Latitude is built to last. The elegant European inspired lines of the Latitude will add class and style to any backyard, patio or business.