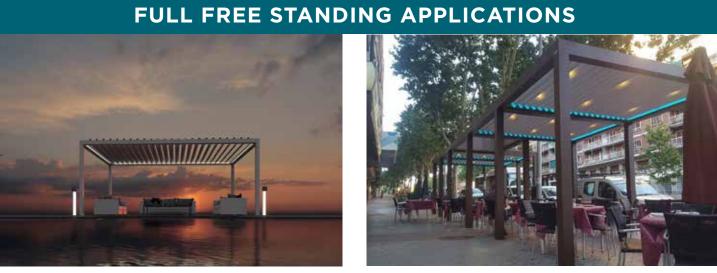

### TO FIT YOUR NEEDS

The Eclipse Latitude is a complete, custom engineered system specifically designed to address your unique needs. The Latitude can be full free standing or can attach to a structure to provide a weatherproof environment from your house to your new outdoor living room. Options for the Latitude include lights and retractable side screens, plus other add ons. Please check with your dealer.