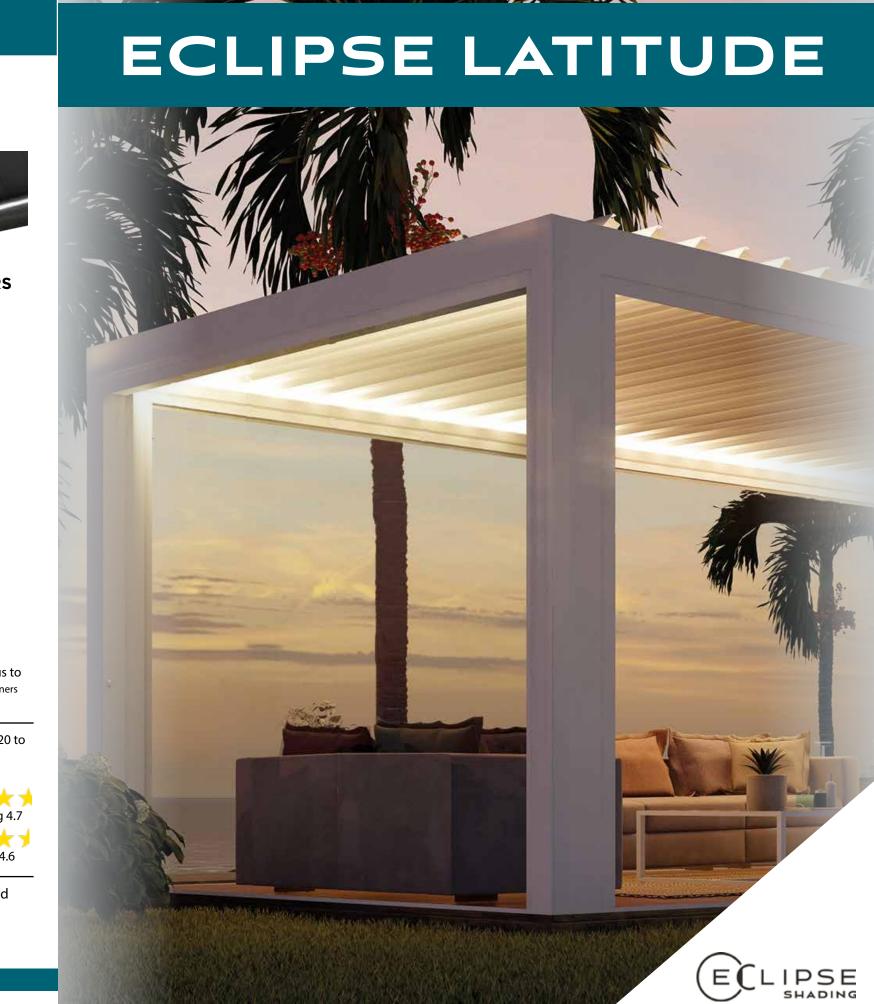

# EUROPEAN ELEGANCE AT HOME

#### FRAME COLOR CHOICES:

RAL 1013

Oyster

Onvx

RAL 9011 Charcoal Basalt Grey

We all like to feel sheltered and, at the same time, enjoy the freedom that outdoor life offers us. The Eclipse Latitude is designed to allow you to take advantage of the garden or terrace throughout the year, day and night, enjoying evenings that are full of unique moments. With these pergolas, you can extend and equip the new spaces of your homes or businesses. With a variety of integrated and add-on accessories you will create an outdoor space the entire family can enjoy, secure in the feeling of protection.

The Eclipse Latitude will change your attitude about outdoor living. Imagine having control over the environment be it sun, wind, or rain. At the touch of a button, you can go from direct sunlight and full airflow to an enclosed setting protecting you from the elements...and everywhere in between. The Eclipse Latitude is constructed of high strength aluminum and powder coated in a long lasting, durable finish. Your Latitude is built to last. The elegant European inspired lines of the Latitude will add class and style to any backyard, patio or business.