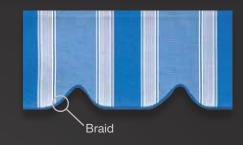

## BRAID COLOR OPTIONS

The braid is the finished edge along the bottom of the valance and is constructed of 100% acrylic fibers. Our seamstress will select the best braid color match based on the fabric you choose or you can choose from our 18 color options. The numbers listed below each color are the exact color match to the Sunbrella fabric color.