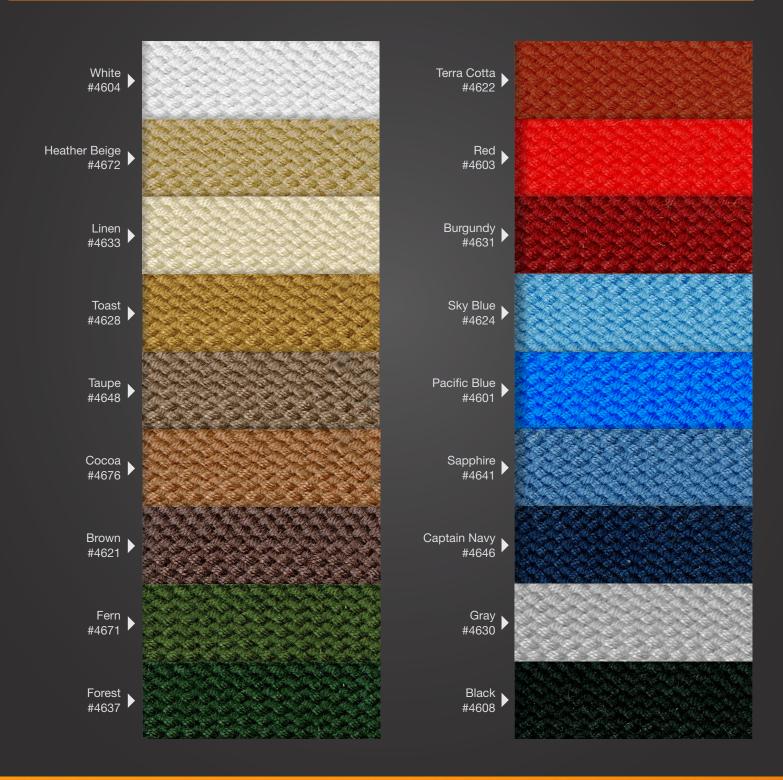

## BRAID COLOR OPTIONS

The braid is the finished edge along the bottom of the valance and is constructed of 100% acrylic fibers. Our seamstress will select the best braid color match based on the fabric you choose or you can choose from our 18 color options. The numbers listed below each color are the exact color match to the Sunbrella fabric color.