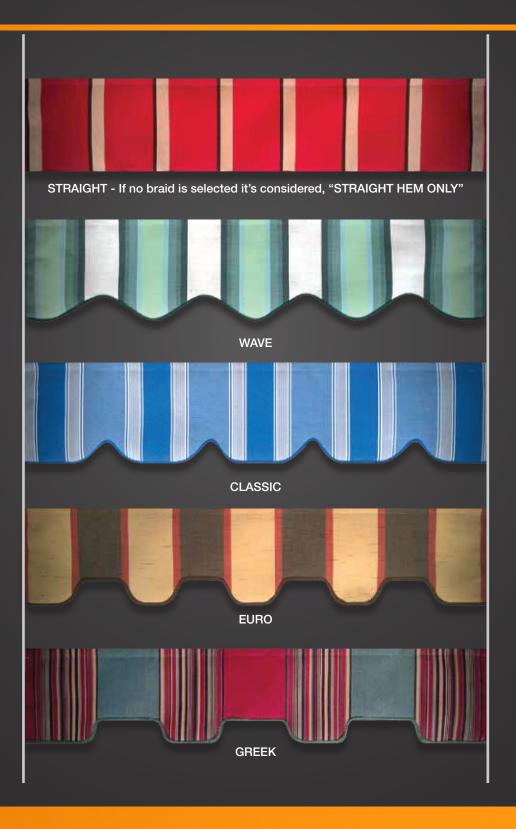

## VALANCE STYLE OPTIONS

The valance is located on the front of the awning which provides additional solar protection. The valance slides into a track on the front bar and typically measures 8 inches long. Depending on the model you select, you can choose from different valance cut styles.